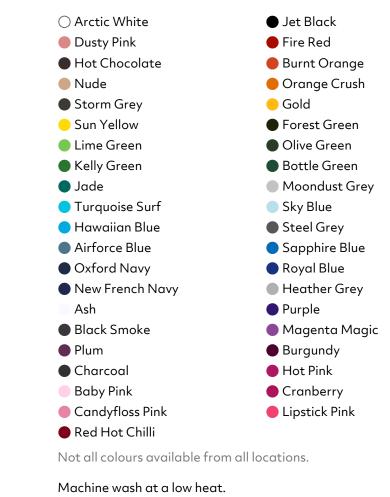

Colours:

**Care instructions:** 

Wash garments inside-out, with similar colours.Avoid using bleach. Use non-chlorine bleach if necessary.Do not use fabric softeners.Tumble dry on a low cycle. Hang-dry for longer life.Cool iron inside-out. Do not iron directly on the print.Do not dry clean.Packaging:All shipments are white-label, with no Prodigi branding on the outer packaging or on any included paperwork.