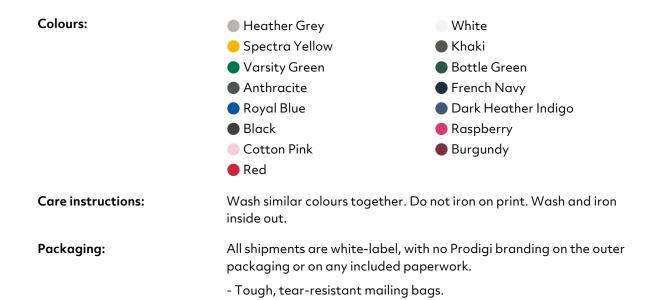

## Stanley/Stella Jazzer STTW039

| Short description:       | Blank for adding your own design, the eco-friendly Stanley/Stella<br>Jazzer tee is made from 100% brushed organic cotton.                                                                                                                                                                                                                                               |                           |
|--------------------------|-------------------------------------------------------------------------------------------------------------------------------------------------------------------------------------------------------------------------------------------------------------------------------------------------------------------------------------------------------------------------|---------------------------|
| Long description:        | Super soft, breathable and lightweight, this premium custom t-shirt<br>comes in 15 colours and 7 sizes ranging from XS to 3XL. The short<br>sleeves give this tee a classic shape, while a ribbed scoop neck and<br>double-stitched seams prevent stretching and add durability.                                                                                        |                           |
|                          | These plain print on demand t-shirts are custom printed in full colour<br>using the latest direct-to-garment print technology, before being<br>dropshipped to any global destination in just 48 hours.                                                                                                                                                                  |                           |
| Features:                | <ul> <li>Lightweight single jersey</li> <li>100% organic ringspun combed cotton</li> <li>Short set-in sleeves with dropped shoulders</li> <li>1x1 ribbed scoop neck</li> <li>Inside back neck tape in self fabric</li> <li>Sleeve hem and bottom hem with narrow double topstitch</li> <li>Medium fit</li> <li>Sizes XS-3XL</li> <li>Available in 15 colours</li> </ul> |                           |
| Manufacturing time:      | 72-120h                                                                                                                                                                                                                                                                                                                                                                 |                           |
| Manufacturing locations: |                                                                                                                                                                                                                                                                                                                                                                         |                           |
| Sizes:                   | XS, S, M, L, XL, XXL, 3XL                                                                                                                                                                                                                                                                                                                                               |                           |
| Product materials:       | Combed & ring-spun cotton<br>100% organic ringspun combed cotton                                                                                                                                                                                                                                                                                                        |                           |
| Eco properties:          | Water-based inks                                                                                                                                                                                                                                                                                                                                                        | Organic<br>Organ-friendly |
| Printing method:         | Direct to garment                                                                                                                                                                                                                                                                                                                                                       |                           |
| Image requirements:      | png, 200dpi recommended                                                                                                                                                                                                                                                                                                                                                 |                           |